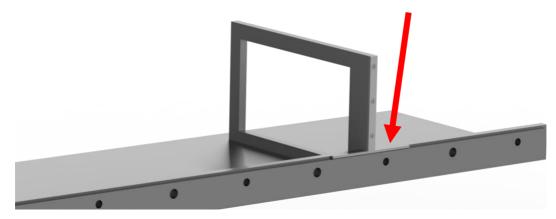

## MANUAL BOOKEND STRACKK

1. Take the Strackk Bookend out of the box.



- 2. Take the 2 screws and the metal bracket out of the packaging.
- 3. The metal bracket must be mounted with the large holes to the outside.
- 4. Place the metal bracket in the recess of the bookend.
- 5. Tighten the 2 screws. The back of the bookend is now flat.
- 6. Place the bookend with the metal bracket behind the recess of the upright edge of the Strackk Shelf.



7. Your Strackk bookend is ready for use.



Have fun with your Strackk Bookend!

If you have any questions? Mail to <a href="mailto:info@strackk.com">info@strackk.com</a> or call +31 (0) 85 303 61 91